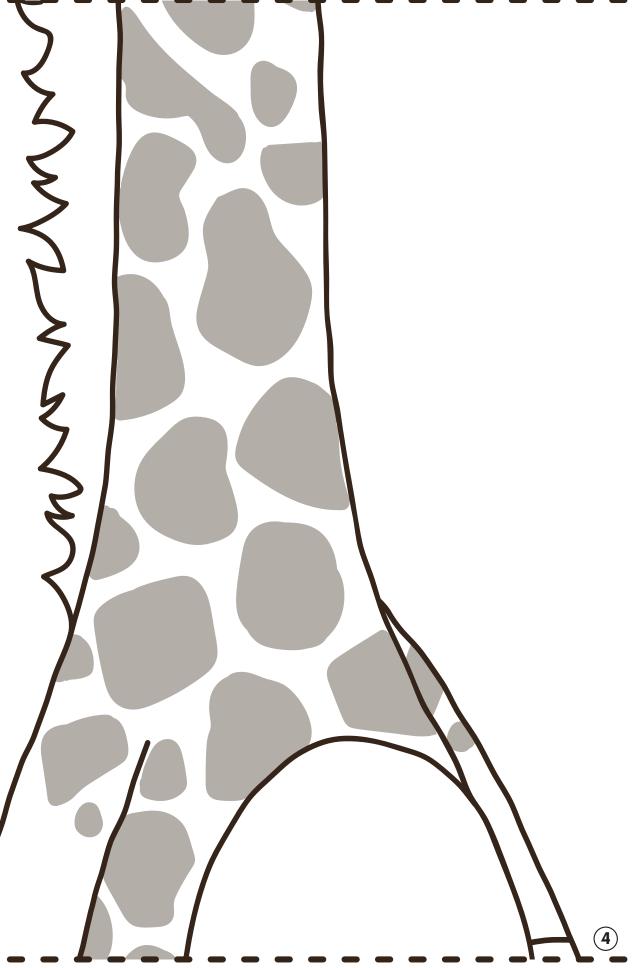

## INSTRUCTIONS FOR CAREGIVER AND CHILD:

- 1. Print out the three pages of the Giraffe Growth Chart.
- 2. Tape, glue, or paste margin 2 on top of margin 3.
- 3. Tape, glue, or paste margin 4 on top of margin 5.
- 4. Measure one foot from the floor of an available wall, place the bottom of your Giraffe Growth Chart on the one-foot mark, and secure the Giraffe Growth Chart to the wall.
- 5. See how tall your child is!