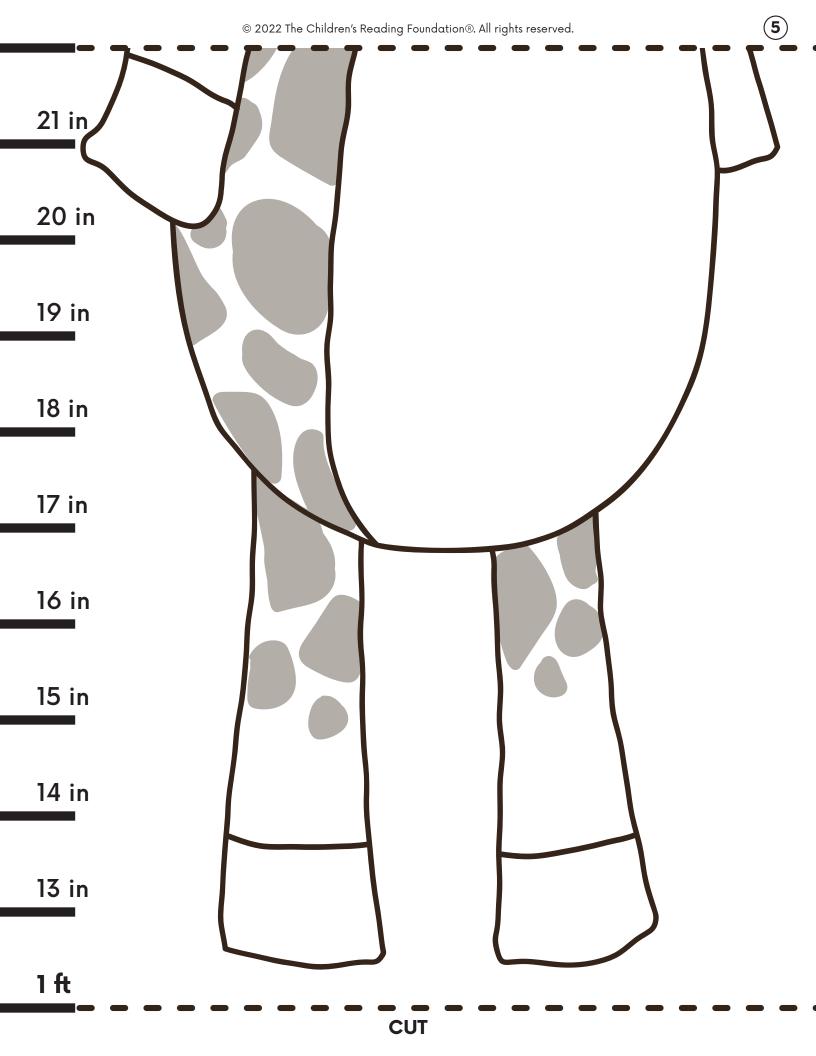

## INSTRUCTIONS FOR CAREGIVER AND CHILD:

- 1. Print out the three pages of the Giraffe Growth Chart.
- 2. Tape, glue, or paste margin 2 on top of margin 3.
- 3. Tape, glue, or paste margin 4 on top of margin 5.
- 4. Measure one foot from the floor of an available wall, place the bottom of your Giraffe Growth Chart on the one-foot mark, and secure the Giraffe Growth Chart to the wall.
- 5. See how tall your child is!