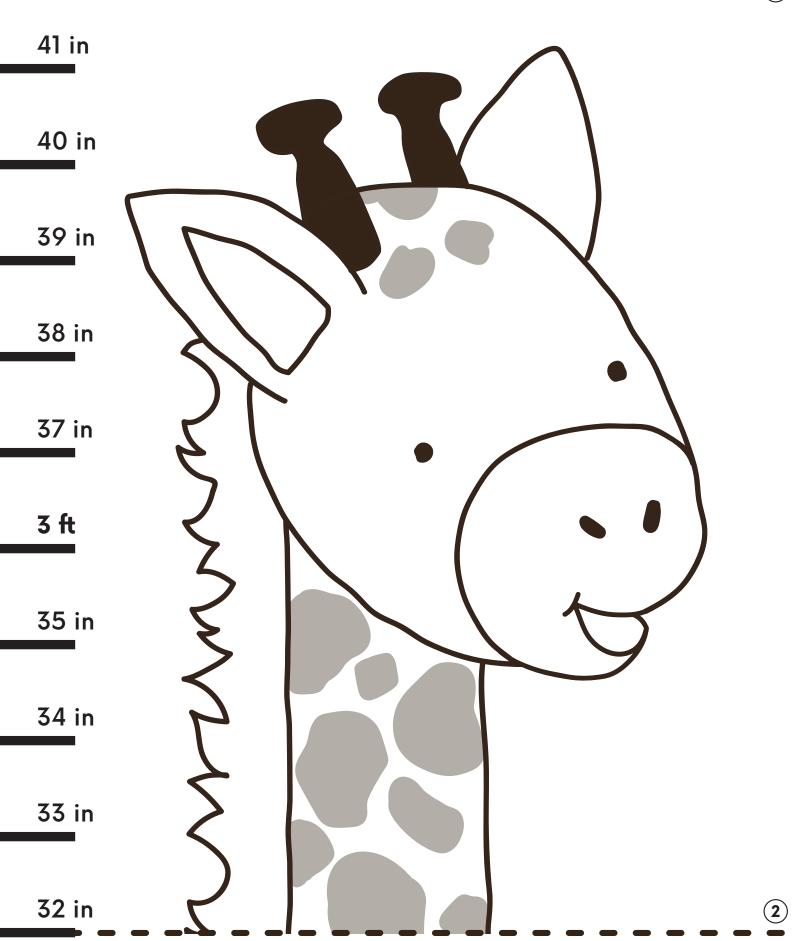

## GIRAFFE GROWTH CHART

Look how tall you are! Play With a Purpose with your child by measuring their height with this adorable growth chart! Don't forget to track their growth and use math vocabulary in your conversations!

## INSTRUCTIONS FOR CAREGIVER AND CHILD:

- 1. Print out the three pages of the Giraffe Growth Chart.
- 2. Tape, glue, or paste margin 2 on top of margin 3.
- 3. Tape, glue, or paste margin 4 on top of margin 5.
- 4. Measure one foot from the floor of an available wall, place the bottom of your Giraffe Growth Chart on the one-foot mark, and secure the Giraffe Growth Chart to the wall.
- 5. See how tall your child is!